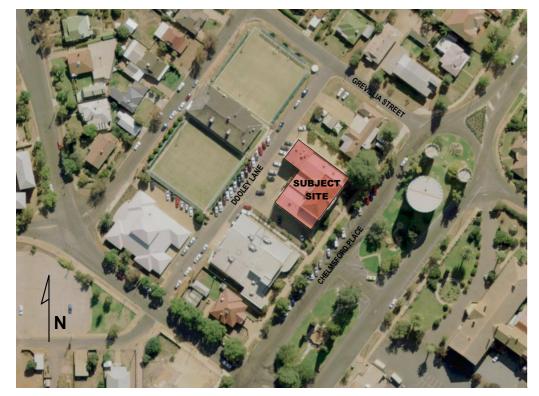

CHELMSFORD PLACE

SITE PLAN

Ν

ADJACENT SITE

(23-25 CHELM. PL.)

FIRST FLOOR PLAN SCALE 1:125 @ A3

|                 |            |        | CLIENT:               | LEETON SHIRE COUNCIL   | ARCHITECT: | Noel Thom | omson Architecture Pty Ltd. |            |     | PROJECT<br>NO: |      | _      |            |
|-----------------|------------|--------|-----------------------|------------------------|------------|-----------|-----------------------------|------------|-----|----------------|------|--------|------------|
|                 |            |        | PROPERTY/<br>ADDRESS: | 27-33 CHELMSFORD PLACE | IIILE:     | _         | MUSEUM                      |            | •   |                | 2310 | )-D    | <b>Α</b> Ζ |
| B: FOR APPROVAL | 15.02.2024 |        |                       |                        |            | GALLER    | Y - NEW LI                  | FT         |     |                |      |        |            |
| A: FOR REVIEW   | 22.03.2023 | NT     | TOWN:                 | LEETON, NSW            | SCALE:     | DATE:     |                             | DWG<br>NO: |     | REVISION       |      | DRAWN  |            |
| Revision Notes: | Date:      | Check: | ]                     |                        | AS NOTED   | @ A3      | FEB 2024                    |            | DA4 | NO:            | В    | BY: GL | GL         |