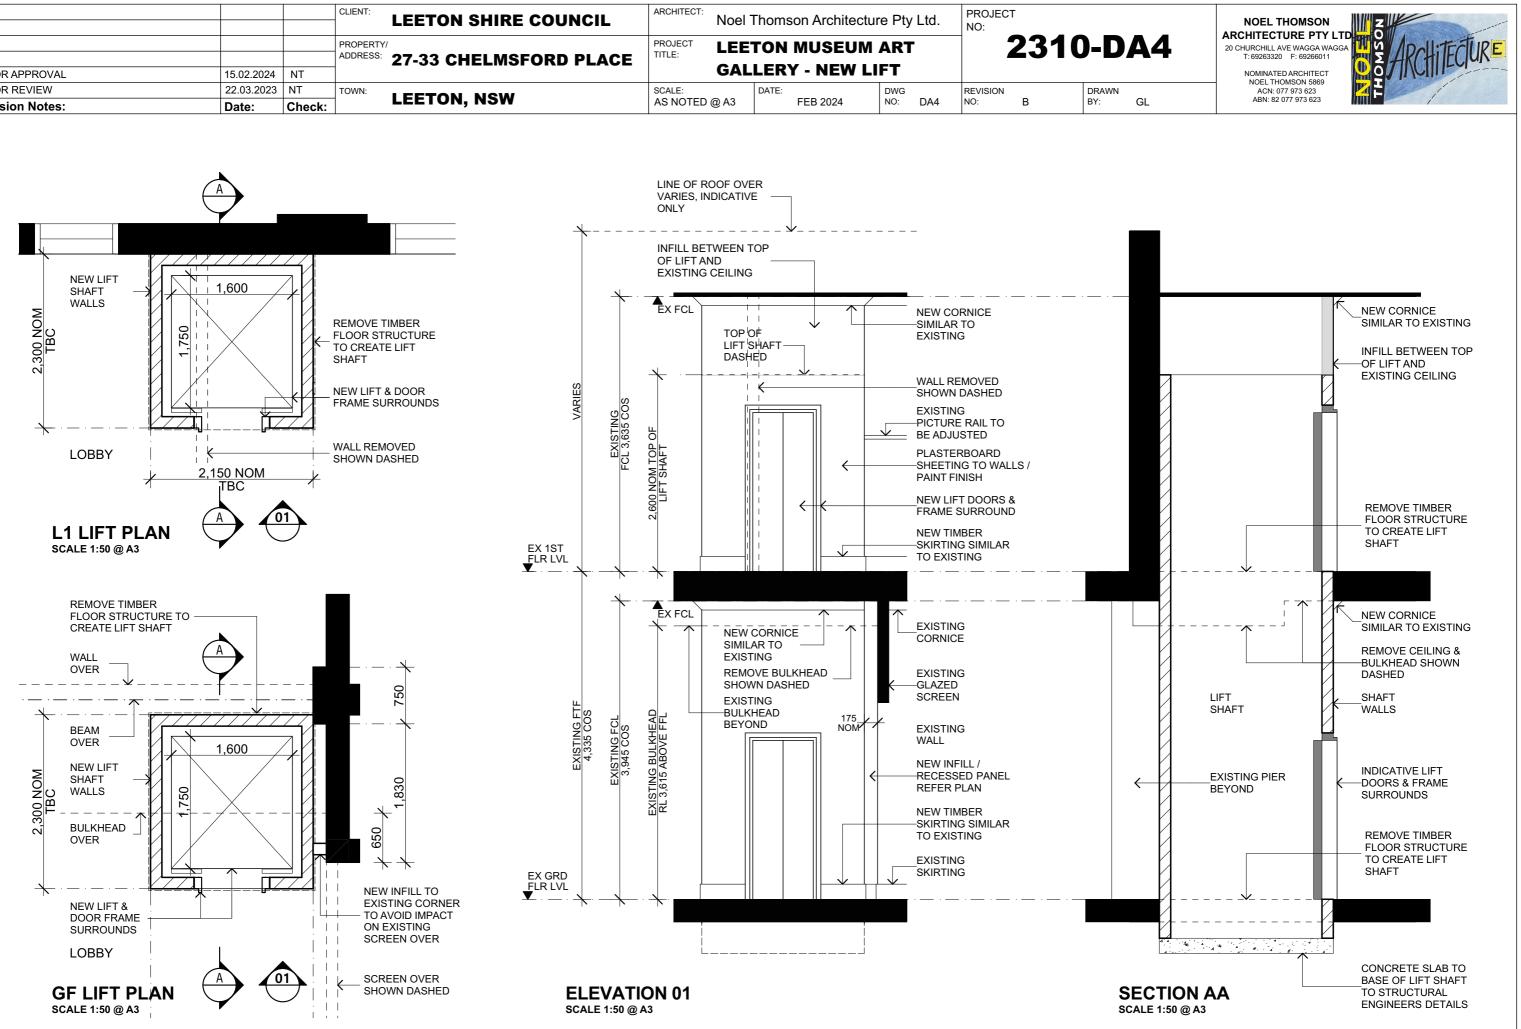

LOCALITY PLAN NOT TO SCALE

| DRAWING SCHEDULE                         |                    |                    |  |  |  |  |  |  |  |  |
|------------------------------------------|--------------------|--------------------|--|--|--|--|--|--|--|--|
| 2310-DA1 LOCALITY & SITE PLAN            |                    |                    |  |  |  |  |  |  |  |  |
| 2310-DA2 GROUND FLOOR PLAN               |                    |                    |  |  |  |  |  |  |  |  |
| 2310-DA3                                 | FIRST FLOOR PLAN   |                    |  |  |  |  |  |  |  |  |
| 2310-DA4 LIFT PLANS, ELEVATION & SECTION |                    |                    |  |  |  |  |  |  |  |  |
| AREA TABLE                               |                    |                    |  |  |  |  |  |  |  |  |
| BASEMENT                                 | 255 m <sup>2</sup> |                    |  |  |  |  |  |  |  |  |
| GROUND F                                 | LOOR               | 980 m <sup>2</sup> |  |  |  |  |  |  |  |  |
| FIRST FLO                                | OR                 | 325 m <sup>2</sup> |  |  |  |  |  |  |  |  |
|                                          |                    |                    |  |  |  |  |  |  |  |  |