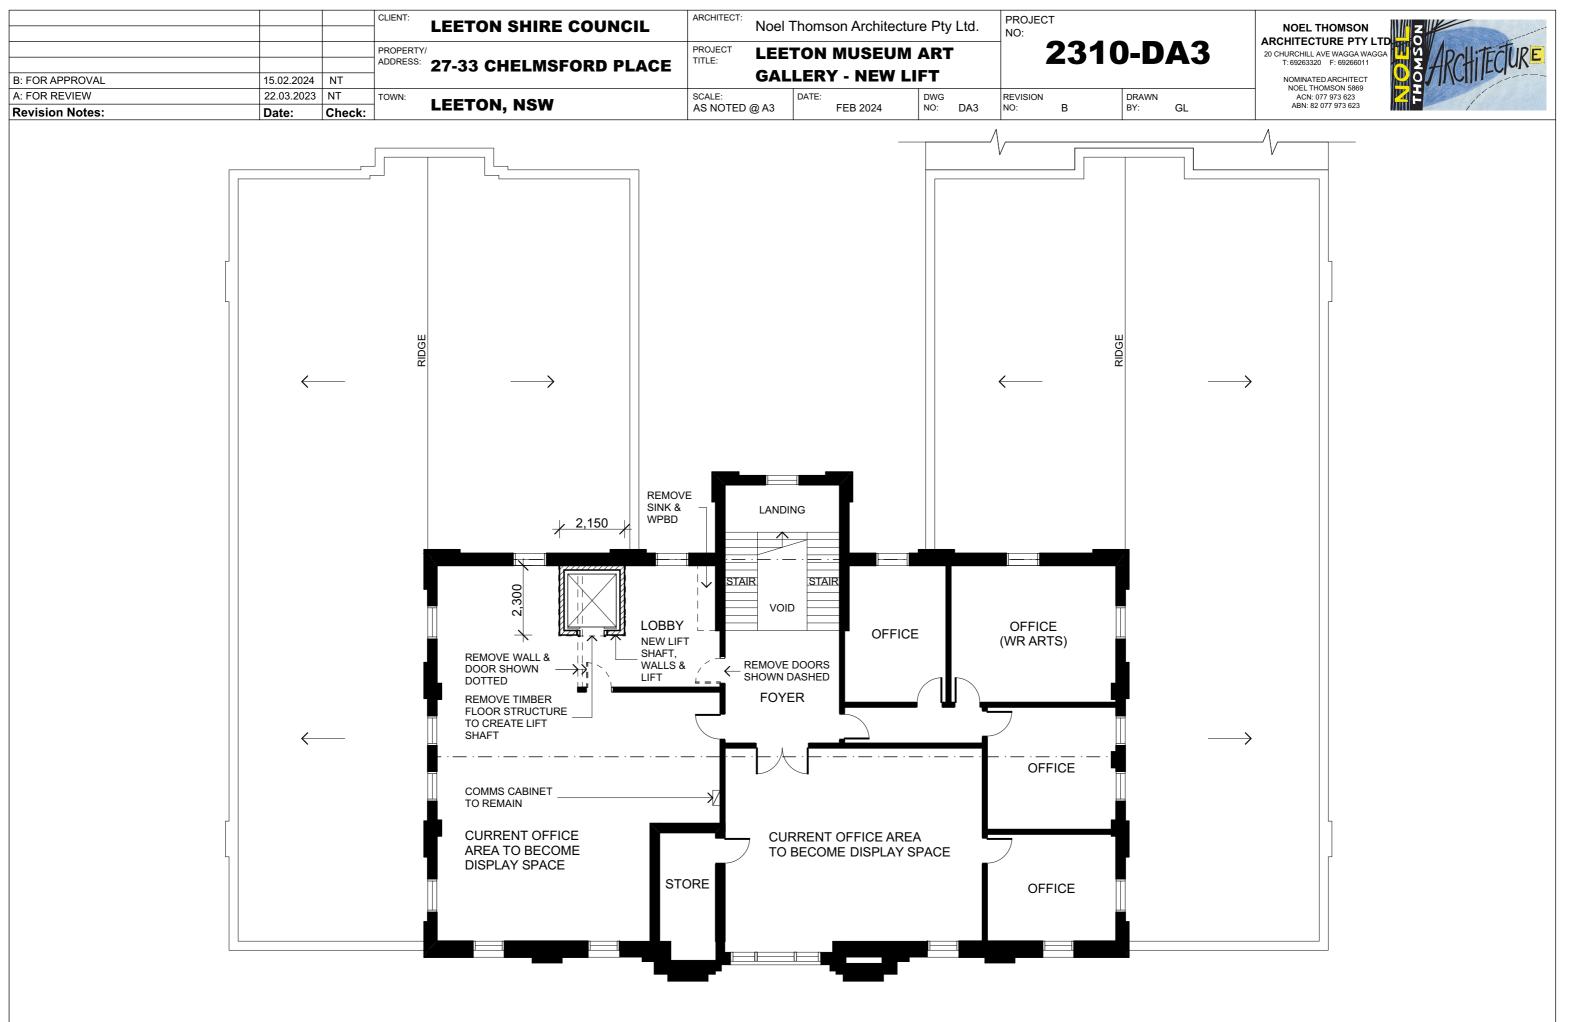

CHELMSFORD PLACE

SITE PLAN

Ν

ADJACENT SITE

(23-25 CHELM. PL.)

FIRST FLOOR PLAN SCALE 1:125 @ A3

|                 |            |        | CLIENT:               | LEETON SHIRE COUNCIL   | ARCHITECT: | Noel Thom | omson Architecture Pty Ltd. |            |     | PROJECT<br>NO: |      | _      |            |
|-----------------|------------|--------|-----------------------|------------------------|------------|-----------|-----------------------------|------------|-----|----------------|------|--------|------------|
|                 |            |        | PROPERTY/<br>ADDRESS: | 27-33 CHELMSFORD PLACE | IIILE:     | _         | MUSEUM                      |            | •   |                | 2310 | )-D    | <b>Α</b> Ζ |
| B: FOR APPROVAL | 15.02.2024 |        |                       |                        |            | GALLER    | Y - NEW LI                  | FT         |     |                |      |        |            |
| A: FOR REVIEW   | 22.03.2023 | NT     | TOWN:                 | LEETON, NSW            | SCALE:     | DATE:     |                             | DWG<br>NO: |     | REVISION       |      | DRAWN  |            |
| Revision Notes: | Date:      | Check: | ]                     |                        | AS NOTED   | @ A3      | FEB 2024                    |            | DA4 | NO:            | В    | BY: GL | GL         |