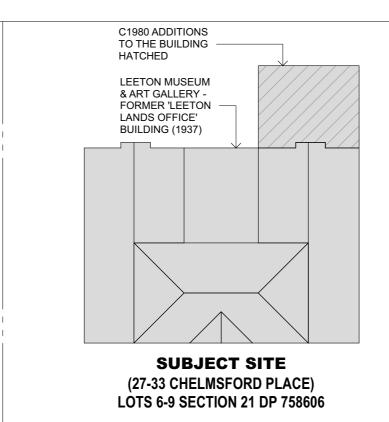

NOTE: THE SUBJECT SITE AT 27-33 CHELMSFORD PLACE, LEETON WAS KNOWN AS THE 'WATER CONSERVATION & IRRIGATION COMMISSION' BUILDING IS A 'STATE' LISTED HERITAGE ITEM 'LEETON DISTRICT LANDS OFFICE' (ITEM 00965) ON THE 'STATE HERITAGE REGISTER', GAZETTED ON 2 APRIL 1999. DOOLEY LANE