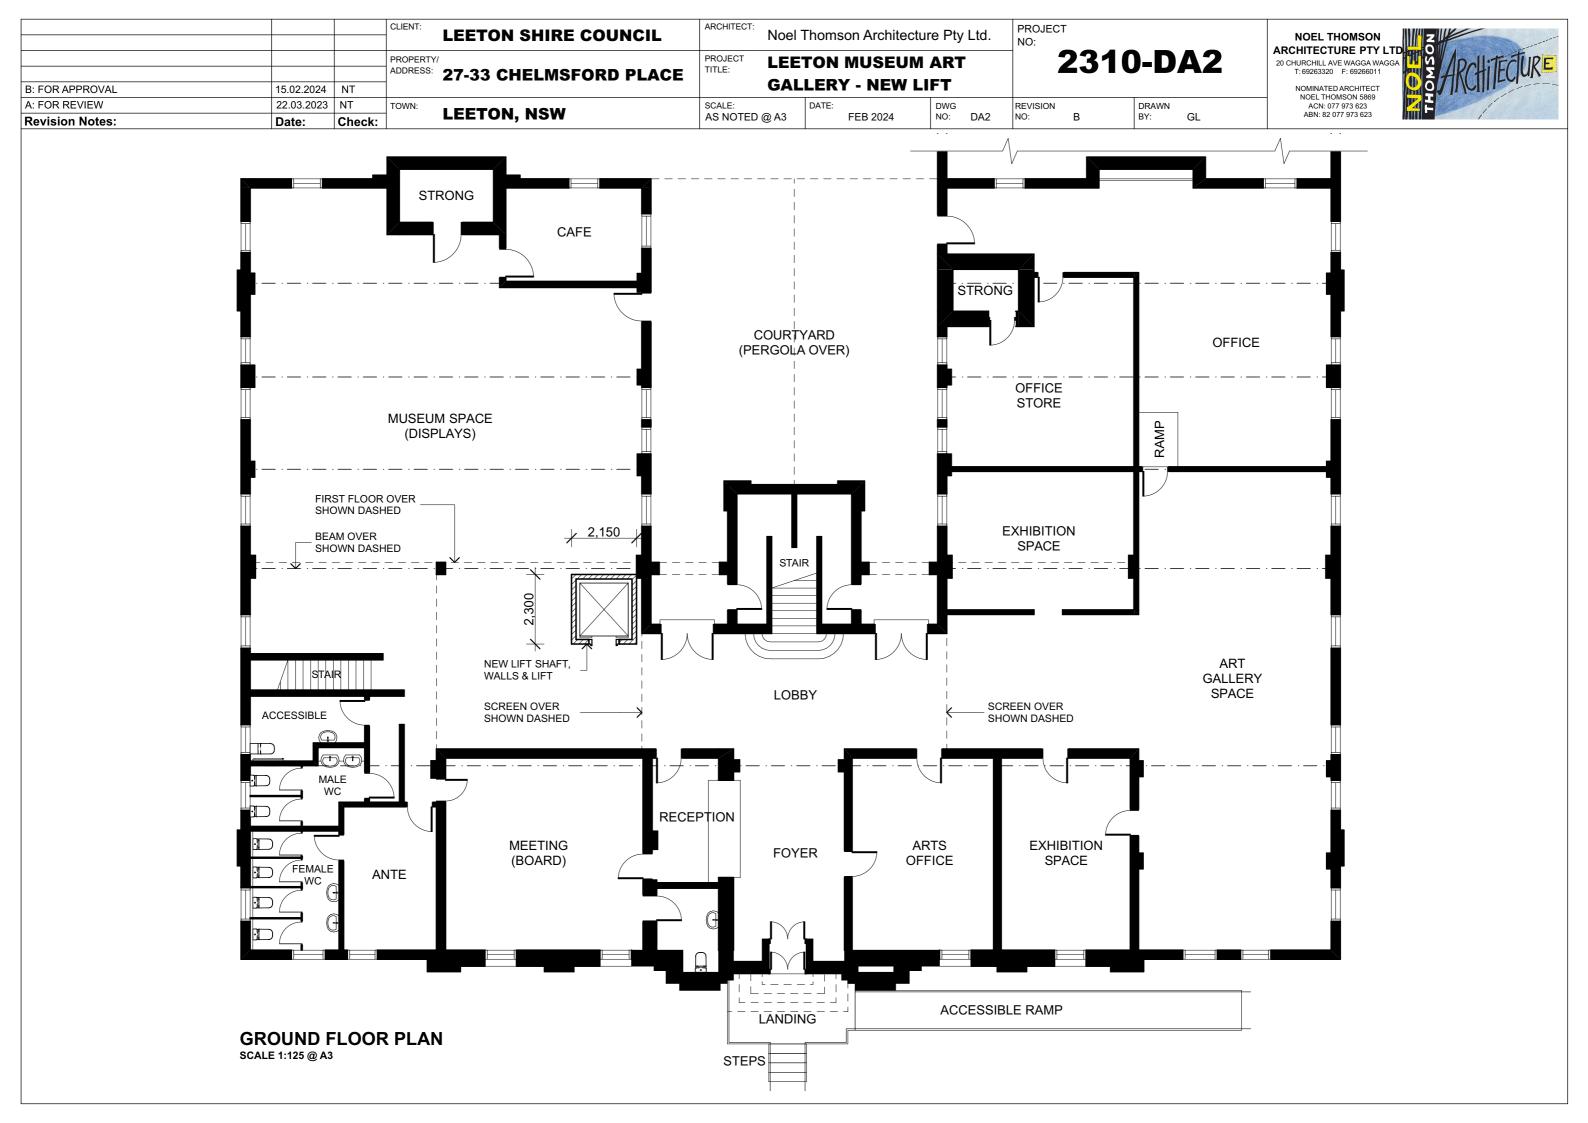

|                 |            |        | CLIENT:              | <b>LEETON SHIRE COUNCIL</b> ARCHITECT: Noel Thomson Architecture Pty Lto |          |          |                 | y Ltd.     | PROJECT<br>NO: |          |   |       |    |
|-----------------|------------|--------|----------------------|--------------------------------------------------------------------------|----------|----------|-----------------|------------|----------------|----------|---|-------|----|
|                 |            |        | PROPERTY<br>ADDRESS: | 27-33 CHELMSFORD PLACE                                                   | -        | N MUSEUM | <b>2310-DA1</b> |            |                |          |   |       |    |
| B: FOR APPROVAL | 15.02.2024 |        |                      |                                                                          |          | GALLE    | RY - NEW L      | IFT        |                |          |   |       |    |
| A: FOR REVIEW   | 22.03.2023 | NT     | TOWN:                | LEETON, NSW                                                              | SCALE:   | DAT      |                 | DWG<br>NO: |                | REVISION |   | DRAWN |    |
| Revision Notes: | Date:      | Check: | ]                    |                                                                          | AS NOTED | @ A3     | FEB 2024        |            | DA1            | NO:      | В | BY:   | GL |