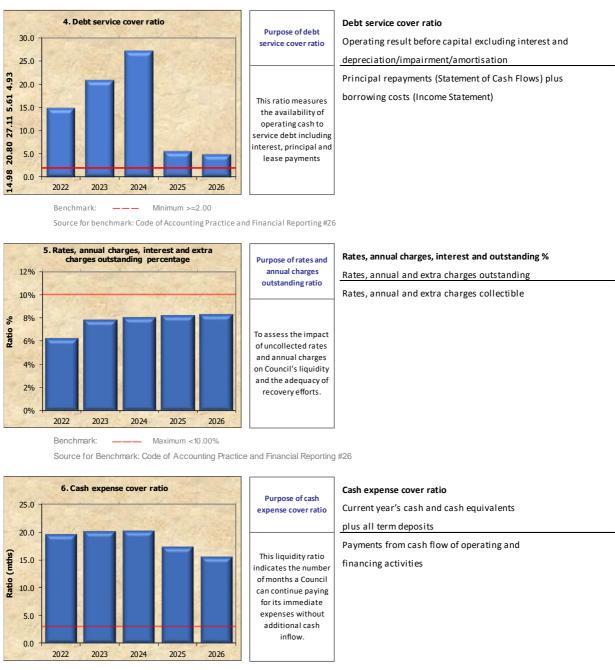

|  |
| Equity                        |                             |              |             |                             |  |
| Retained Earnings             | 152,699,226                 | 293,562      | 0           | 152,992,788                 |  |
| Revaluation Reserves          | 257,168,763                 | 0            | 0           | 257,168,763                 |  |
| Total Equity                  | 409,867,989                 | 293,562      | 0           | 410,161,551                 |  |

## 7. Key Performance Indicators

The financial indicators have been selected to address operational liquidity, fiscal responsibility and financial sustainability goals across short, medium and long-term time frames. The indicators will highlight historical and forecast performance.





Benchmark: \_\_\_\_ Minimum >=3.00

Source for benchmark: Code of Accounting Practice and Financial Reporting #26

# 8. Borrowings Statement

The Statement below shows a summary of the current and new loan borrowings included in the Annual Budget.

| Description                              | Purpose                         | Loan % | Final           | Opening    | New Loan  | Annual    | Principal  | Interest   | Principal   |
|------------------------------------------|---------------------------------|--------|-----------------|------------|-----------|-----------|------------|------------|-------------|
|                                          |                                 | Rate   | Payment<br>Date | Balance    |           | Repayment | Repayments | Repayments | Outstanding |