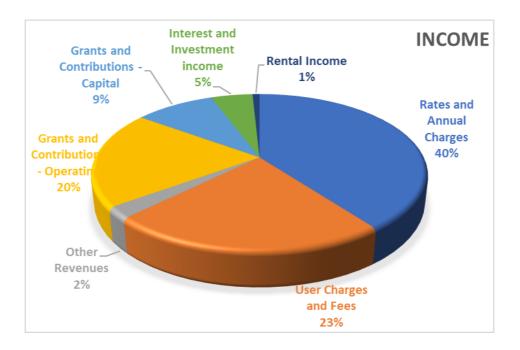

#### **Consolidated Operating Result**

| Description                                            | General Fund | Waste Fund | Water Fund | Sewer Fund | Consolidated   |
|--------------------------------------------------------|--------------|------------|------------|------------|----------------|
|                                                        |              |            |            |            | Budget 2025/26 |
| Income from continuing operations                      |              |            |            |            |                |
| Rates and Annual Charges                               | 8,861,764    | 2,557,822  | 1,951,586  | 3,347,784  | 16,950,721     |
| User Charges and Fees                                  | 5,265,732    | 1,190,000  | 3,112,968  | 90,671     | 9,748,382      |
| Other Revenues                                         | 733,865      | 190,455    | 60,600     | 6,828      | 991,748        |
| Grants and Contributions - Operating                   | 8,450,588    | 0          | 59,059     | 59,059     | 8,568,706      |
| Grants and Contributions - Capital                     | 3,903,081    | 0          | 31,000     | 27,000     | 3,961,081      |
| Interest and Investment income                         | 850,858      | 97,825     | 788,903    | 330,113    | 2,067,699      |
| Rental Income                                          | 344,900      | 0          | 0          | 0          | 344,900        |
| Net Gain from Disposal of Assets                       | 46,175       | 0          | 0          | 0          | 46,175         |
|                                                        |              |            |            |            |                |
| Total Income from continuing operations                | 28,456,963   | 4,036,102  | 6,004,116  | 3,861,455  | 42,679,412     |
| Expenses from continuing operations                    |              |            |            |            |                |
| Employee Benefits and oncosts                          | 13,296,827   | 893,118    | 925,176    | 862,327    | 15,977,448     |
| Materials and Services                                 | 7,449,369    | 2,335,637  | 2,912,405  | 2,064,633  | 15,082,820     |
| Borrowing Costs                                        | 480,850      | 0          | 0          | 0          | 480,850        |
| Depreciation, Amortisation and<br>Impairment of Assets | 7,226,238    | 311,904    | 1,627,659  | 1,093,715  | 10,259,516     |
| Other Expenses                                         | 375,216      | 210,000    | 0          | 0          | 585,216        |
| Net Loss from the Disposal of Assets                   | 0            | 0          | 0          | 0          | 0              |
| Total Expenses from continuing operations              | 28,828,500   | 3,750,659  | 5,465,240  | 4,020,675  | 42,385,850     |
| Operating Surplus/(Deficit)                            | -371,537     | 285,443    | 538,876    | -159,220   | 293,562        |
|                                                        |              |            |            |            |                |
| Operating Surplus/(Deficit) before                     | -4,274,618   | 285,443    | 507,876    | -186,220   | -3,667,519     |