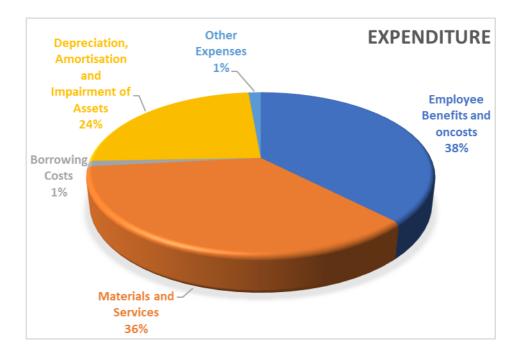

#### **Consolidated Operating Result**

| Description                                            | General Fund | Waste Fund | Water Fund | Sewer Fund | Consolidated   |
|--------------------------------------------------------|--------------|------------|------------|------------|----------------|
|                                                        |              |            |            |            | Budget 2025/26 |
| Income from continuing operations                      |              |            |            |            |                |
| Rates and Annual Charges                               | 8,861,764    | 2,557,822  | 1,951,586  | 3,347,784  | 16,950,721     |
| User Charges and Fees                                  | 5,265,732    | 1,190,000  | 3,112,968  | 90,671     | 9,748,382      |
| Other Revenues                                         | 733,865      | 190,455    | 60,600     | 6,828      | 991,748        |
| Grants and Contributions - Operating                   | 8,450,588    | 0          | 59,059     | 59,059     | 8,568,706      |
| Grants and Contributions - Capital                     | 3,903,081    | 0          | 31,000     | 27,000     | 3,961,081      |
| Interest and Investment income                         | 850,858      | 97,825     | 788,903    | 330,113    | 2,067,699      |
| Rental Income                                          | 344,900      | 0          | 0          | 0          | 344,900        |
| Net Gain from Disposal of Assets                       | 46,175       | 0          | 0          | 0          | 46,175         |
|                                                        |              |            |            |            |                |
| Total Income from continuing operations                | 28,456,963   | 4,036,102  | 6,004,116  | 3,861,455  | 42,679,412     |
| Expenses from continuing operations                    |              |            |            |            |                |
| Employee Benefits and oncosts                          | 13,296,827   | 893,118    | 925,176    | 862,327    | 15,977,448     |
| Materials and Services                                 | 7,449,369    | 2,335,637  | 2,912,405  | 2,064,633  | 15,082,820     |
| Borrowing Costs                                        | 480,850      | 0          | 0          | 0          | 480,850        |
| Depreciation, Amortisation and<br>Impairment of Assets | 7,226,238    | 311,904    | 1,627,659  | 1,093,715  | 10,259,516     |
| Other Expenses                                         | 375,216      | 210,000    | 0          | 0          | 585,216        |
| Net Loss from the Disposal of Assets                   | 0            | 0          | 0          | 0          | 0              |
| Total Expenses from continuing operations              | 28,828,500   | 3,750,659  | 5,465,240  | 4,020,675  | 42,385,850     |
| Operating Surplus/(Deficit)                            | -371,537     | 285,443    | 538,876    | -159,220   | 293,562        |
|                                                        |              |            |            |            |                |
| Operating Surplus/(Deficit) before                     | -4,274,618   | 285,443    | 507,876    | -186,220   | -3,667,519     |