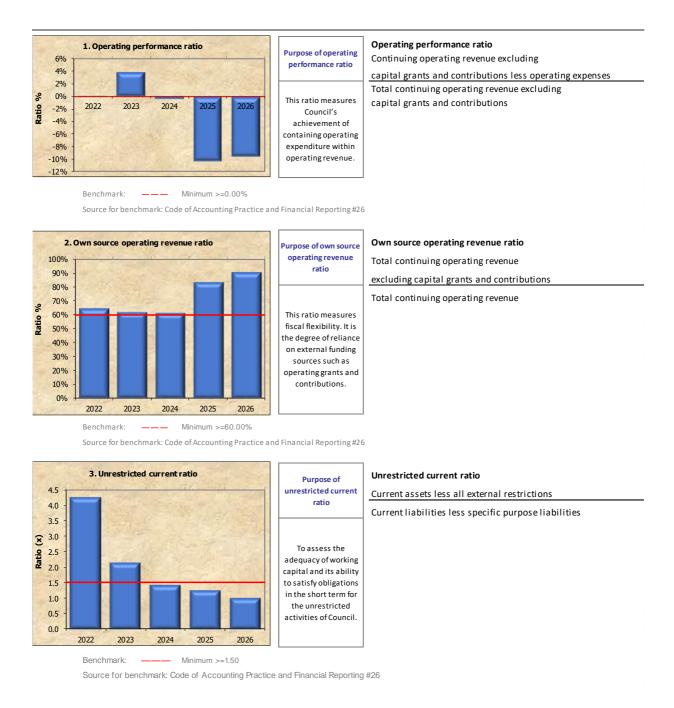

|  |
| Equity                        |                             |              |             |                             |  |
| Retained Earnings             | 152,699,226                 | 293,562      | 0           | 152,992,788                 |  |
| Revaluation Reserves          | 257,168,763                 | 0            | 0           | 257,168,763                 |  |
| Total Equity                  | 409,867,989                 | 293,562      | 0           | 410,161,551                 |  |

## 7. Key Performance Indicators

The financial indicators have been selected to address operational liquidity, fiscal responsibility and financial sustainability goals across short, medium and long-term time frames. The indicators will highlight historical and forecast performance.





Benchmark: \_\_\_\_ Minimum >=3.00

Source for benchmark: Code of Accounting Practice and Financial Reporting #26

# 8. Borrowings Statement

The Statement below shows a summary of the current and new loan borrowings included in the Annual Budget.

| Description                              | Purpose                         | Loan % | Final           | Opening    | New Loan  | Annual    | Principal  | Interest   | Principal   |
|------------------------------------------|---------------------------------|--------|-----------------|------------|-----------|-----------|------------|------------|-------------|
|                                          |                                 | Rate   | Payment<br>Date | Balance    |           | Repayment | Repayments | Repayments | Outstanding