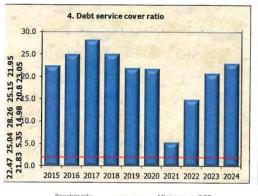

#### 3. Consolidated Budget Summary

The consolidated Budget Review Statement presents the forecast performance for the Total Council. The financial data includes the following information:

- Original budget (as per the operational plan)
- Current budget (last council approved budget September)
- Approved changes to the budget in the previous quarters (September only)
- Recommended changes for council resolution (proposed variations for the December quarterly review)
- Revised Budget (if proposed variations are adopted by Council)
- Actual year to date (YTD) data
- Note explanations for material variations (between the revised budget and projected year end result). The material variations threshold has been determined to be >10% of the original budget for either income or expenses.
- Total income (original, current and forecast year end result)
- Total expenses (original, current and forecast year end result)
- Operating result (original, current and projected year end result)
- Capital expenditure and Capital funding movements (reserves etc)
- Budget result which shows whether or not Council is forecasting a cash surplus or (deficit)

This revised format shows how Council's operating result is reconciled to Council's unrestricted cash position.