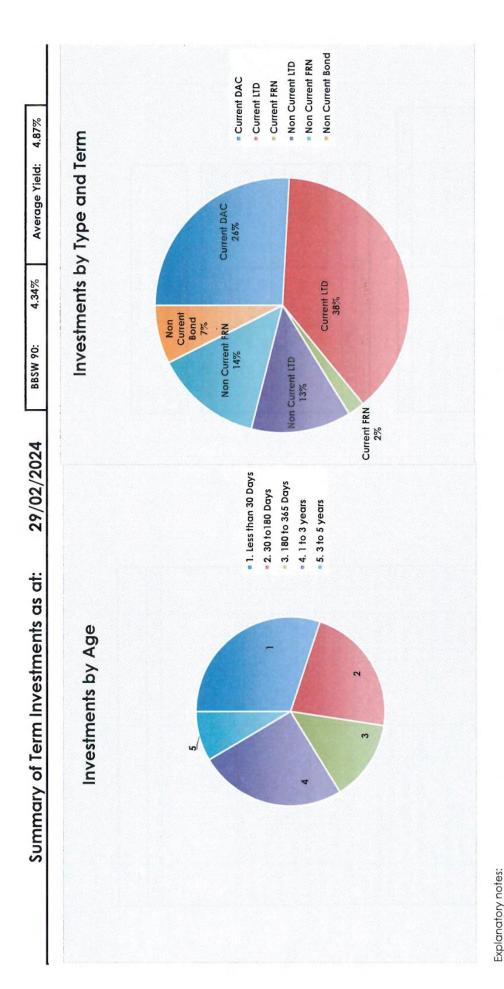

#### Quarterly Budget Review Summary – Cash and Investments

The **recommended budget changes** and any explanations are provided within (Attachment 1).

The cash and reserves summary reports Council's current total reserve funds, and balance of unrestricted cash that is used for everyday cash flow purposes as at 31 December 2023. Unrestricted cash can move significantly up and down throughout the year based on large cashflow movements for quarterly rates instalments, grant payments and spending on large capital projects. The majority of Council's projected year end cash is externally restricted, totaling \$39.82M and limited in its use to specific purposes by contracts or legislation.

The projected Internal Reserves balance of \$14.36M, is used as a method to restrict portions of surplus cash to make them unavailable for general purposes. It is a decision of Council to set aside surpluses for future expenditure - for example, employee leave entitlements, plant purchases, and infrastructure replacement. It is recognised that Internal Reserves balances are subject to change, via a Council resolution, based on the need of Council and may not guarantee that the cash is available for its original intended purpose. In fact, part of the remedial action recommended in the December Budget Review is to utilize some of this internally restricted cash to help fund the current year capital program where those grants were not ring fenced in the year/s prior.

As at 31 December 2023 there is a projected year end unrestricted cash balance of negative \$5.58M.