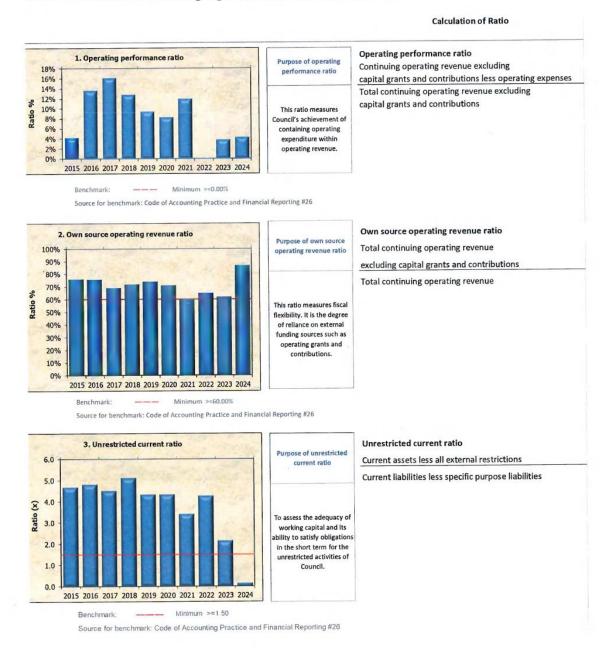

#### 3. Consolidated Budget Summary

The consolidated Budget Review Statement presents the forecast performance for the Total Council. The financial data includes the following information:

- Original budget (as per the operational plan)
- Current budget (last council approved budget September)
- Approved changes to the budget in the previous quarters (September only)
- Recommended changes for council resolution (proposed variations for the December quarterly review)
- Revised Budget (if proposed variations are adopted by Council)
- Actual year to date (YTD) data
- Note explanations for material variations (between the revised budget and projected year end result). The material variations threshold has been determined to be >10% of the original budget for either income or expenses.
- Total income (original, current and forecast year end result)
- Total expenses (original, current and forecast year end result)
- Operating result (original, current and projected year end result)
- Capital expenditure and Capital funding movements (reserves etc)
- Budget result which shows whether or not Council is forecasting a cash surplus or (deficit)

This revised format shows how Council's operating result is reconciled to Council's unrestricted cash position.

#### **Consolidated Operating Result**

| Description                               | Original<br>Budget | Approved<br>Changes | Current<br>Budget | Recommended | Revised    | Actual YTD | Ref   |
|-------------------------------------------|--------------------|---------------------|-------------------|-------------|------------|------------|-------|
|                                           | buuget             |                     |                   | changes for | Budget     |            | -     |
|                                           |                    | QBRS - Sept         | Sept QBR          | Dec QBR     | Dec QBR    |            | Notes |
| Income from continuing operations         |                    |                     |                   |             |            |            |       |
| Rates and Annual Charges                  | 14,931,419         | 0                   | 14,931,419        | 0           | 14,931,419 | 9,736,051  |       |
| User Charges and Fees                     | 8,660,069          | 0                   | 8,660,069         | -250,000    | 8,410,069  | 3,120,300  | Α     |
| Other Revenues                            | 557,906            | o                   | 557,906           | 0           | 557,906    | 536,288    |       |
| Grants and Contributions - Operating      | 7,349,962          | 8,898,770           | 16,248,732        | -4,780,258  | 11,468,474 | 2,945,238  | В     |
| Grants and Contributions - Capital        | 1,578,894          | 1,877,674           | 3,456,568         | 2,399,388   | 5,855,956  | 5,281,433  | С     |
| Interest and Investment income            | 748,963            | o                   | 748,963           | 1,450,000   | 2,198,963  | 1,150,601  | D     |
| Rental Income                             | 293,700            | 0                   | 293,700           | o           | 293,700    | 156,191    |       |
| Net Gain from Disposal of Assets          | 430,000            | o                   | 430,000           | -270,000    | 160,000    | 433,833    | Ε     |
| Total Income from continuing operations   | 34,550,913         | 10,776,444          | 45,327,357        | -1,450,870  | 43,876,487 | 23,359,935 |       |
| Expenses from continuing operations       |                    |                     |                   |             |            |            |       |
| Employee Benefits and oncosts             | 13,507,577         | 0                   | 13,507,577        | o           | 13,507,577 | 6,337,103  |       |
| Materials and Services                    | 12,161,955         | 0                   | 12,161,955        | 930,847     | 13,092,802 | 5,893,909  | F     |
| Borrowing Costs                           | 455,610            | 0                   | 455,610           | -282,036    | 173,574    | 40,216     | G     |
| Depreciation, Amortisation and            | 8,990,784          | o                   | 8,990,784         | o           | 8,990,784  | 4,321,333  |       |
| Impairment of Assets                      |                    |                     |                   |             |            |            |       |
| Other Expenses                            | 616,928            | 0                   | 616,928           | o           | 616,928    | 166,687    |       |
| Net Loss from the Disposal of Assets      | 650,000            | 0                   | 650,000           | -650,000    | 0          | 0          | Н     |
| Total Expenses from continuing operations | 36,382,854         | 0                   | 36,382,854        | -1,189      | 36,381,665 | 16,759,248 |       |
| Operating Surplus/(Deficit)               | -1,831,940         | 10,776,444          | 8,944,504         | -1,449,681  | 7,494,822  | 6,600,687  |       |

| Operating Surplus/(Deficit) before<br>Capital Grants & Contributions                    | -3,410,834 | 8,898,770 | 5,487,936 | -3,849,069 | 1,638,866 | 1,319,254 |
|-----------------------------------------------------------------------------------------|------------|-----------|-----------|------------|-----------|-----------|
| Operating Surplus/(Deficit) before<br>Capital Grants & Contributions & One<br>off sales | -3,190,834 | 8,898,770 | 5,707,936 | -4,229,069 | 1,478,866 | 885,421   |