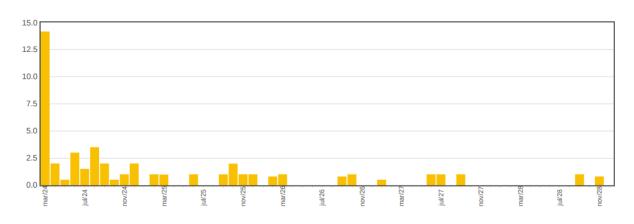

#### Quarterly Budget Review Summary – Cash and Investments

The **recommended budget changes** and any explanations are provided within (Attachment 1).

The cash and reserves summary reports Council's current total reserve funds, and balance of unrestricted cash that is used for everyday cash flow purposes as at 31 December 2023. Unrestricted cash can move significantly up and down throughout the year based on large cashflow movements for quarterly rates instalments, grant payments and spending on large capital projects. The majority of Council's projected year end cash is externally restricted, totaling \$39.82M and limited in its use to specific purposes by contracts or legislation.

The projected Internal Reserves balance of \$14.36M, is used as a method to restrict portions of surplus cash to make them unavailable for general purposes. It is a decision of Council to set aside surpluses for future expenditure - for example, employee leave entitlements, plant purchases, and infrastructure replacement. It is recognised that Internal Reserves balances are subject to change, via a Council resolution, based on the need of Council and may not guarantee that the cash is available for its original intended purpose. In fact, part of the remedial action recommended in the December Budget Review is to utilize some of this internally restricted cash to help fund the current year capital program where those grants were not ring fenced in the year/s prior.

As at 31 December 2023 there is a projected year end unrestricted cash balance of negative \$5.58M.