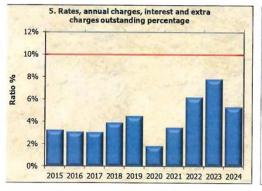

| 0           | 7,494,822         | 394,026,004        |    |

#### 9. Key Performance Indicators

The financial indicators have been selected to address operational liquidity, fiscal responsibility and financial sustainability goals across short, medium and long-term time frames. The indicators will highlight historical and forecast performance.



QBRS December 2023



cover ratio

This ratio measures the availability of operating cash to service debt cluding interest, principa and lease payments

Debt service cover ratio

Operating result before capital excluding interest and depreciation/impairment/amortisation

Principal repayments (Statement of Cash Flows) plus borrowing costs (Income Statement)

Source for benchmark: Code of Accounting Practice and Financial Reporting #26



Purpose of rates and annual charges outstanding ratio

To assess the impact of uncollected rates and annual charges on Council's liquidity and the adequacy of recovery efforts.

Rates, annual charges, interest and outstanding %

Rates, annual and extra charges outstanding

Rates, annual and extra charges collectible



Source for Benchmark: Code of Accounting Practice and Financial Reporting #26



Purpose of cash expense cover ratio

This liquidity ratio indicates the number of months a Council can continue paying for its immediate expenses without additional cash inflow.

Cash expense cover ratio

Current year's cash and cash equivalents

plus all term deposits

Payments from cash flow of operating and financing activities

Source for benchmark: Code of Accounting Practice and Financia