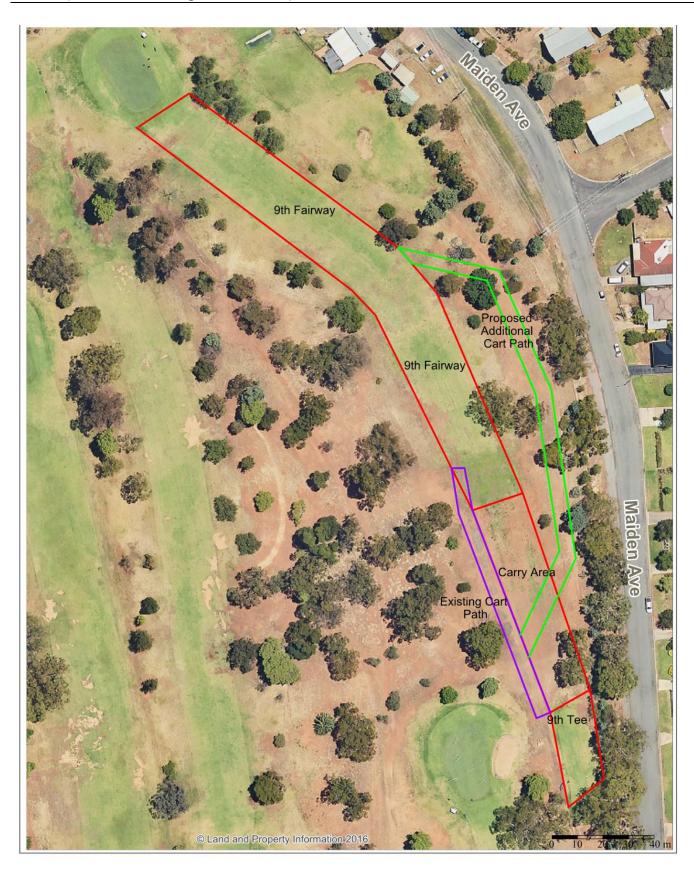

is satisfactory. Further to this action Council staff will endeavour not to mow the dry areas when the wind is prevailing from the west as an additional measure.

As Council has limited resources including water and is looking to reduce the cost of operating the golf course and extending grass fairways to areas that are generally not in play isn't considered feasible.

The modifications noted below are planned to commence within the next few weeks and it is believed these modifications will assist with the dust issues present.

Regards

Director Operations (Acting)

# <u>Leeton Golf Course – 9<sup>th</sup> Hole Photos</u>



Figure 1 - 9th hole exisiting cart path (left) & proposed cart path (right)



Figure 2 - 9th hole exisiting cart path (middle) carry area leading to fairway (right)





Leeton Shire Council 23 Chelmsford Place LEETON NSW 2705 Ph: (02) 6953 0911 Fax: (02) 6953 3337

© Leeton Shire Council.
© LPI Department of Finance and Services, Panorama Avenue,
Bathurst, 2795. www.lpi.nsw.gov.au.
While every care is taken to ensure the accuracy of this product,
Leeton Shire Council and the Local / State / Federal Government
departments and Non-Government organisations whom supply
datasets, make no representations or warranties about its accuracy,
reliability, completeness or suitability for any particular purpose
and disclaims all responsibility and all liability (including without
limitation, liability in negligence) for all expenses, losses, damages
(including indirect or consequential damage) and costs which you
might incur as a result of the product being inaccu