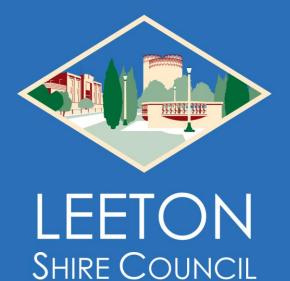

#### **Construction Progress**

- Block work and bondeck suspended slabs complete.
- Suspended slabs for dressing rooms and green room has been completed.
- Structural steel for loading dock and plant room complete.
- Structural steel in the Crate /Movie Café is complete.
- Theatre management penetration lintels and backstage opening lintels complete.
- Rear stage walkway is complete with slab and penetrations to full height.
- Disabled ramp from foyer to main auditorium sound lock is complete.
- Back of house handrails for staircase is complete.
- Foyer/ bar area flooring joist and bearers have been installed using recycled timbers from the main auditorium floor.
- Hydraulic hot and cold installation complete with cisterns, tap works and mixer installation nearing completion.
- Structural steel fire protection is 95% complete.
- New roofing complete with facias, guttering and downpipes in progress.
- Mechanical ducting and equipment delivered to site delivered and installation 40% complete.
- Bird cage scaffolding installed for painting and mechanical rough in above the dress circle.
- Roxy Lane fire coordination issues complete and installation pending.
- Services rough in cable trays installed 75% with ongoing coordination.
- Specialist Equipment Contractor services coordination and mark up.
- Seating supplier is finalising installation Program for the fixed (dress circle) and retractable seating.

Figure 1 Scaffolding for services and painting - Dress circle.

Figure 2 Cafe /bar flooring(recycled)

Figure 3 Back stage cross over.

Figure 4 Electrical cable trays and drainage