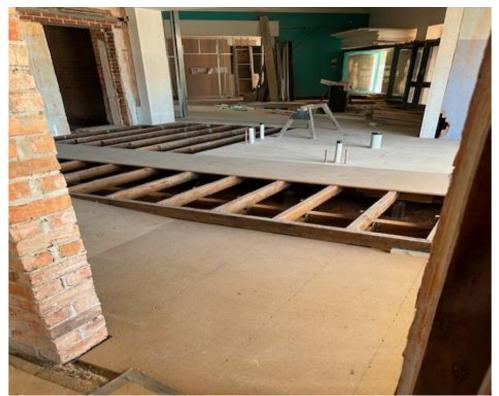

#### **Construction Progress**

- Block work and bondeck suspended slabs complete.
- Suspended slabs for dressing rooms and green room has been completed.
- Structural steel for loading dock and plant room complete.
- Structural steel in the Crate /Movie Café is complete.
- Theatre management penetration lintels and backstage opening lintels complete.
- Rear stage walkway is complete with slab and penetrations to full height.
- Disabled ramp from foyer to main auditorium sound lock is complete.
- Back of house handrails for staircase is complete.
- Foyer/ bar area flooring joist and bearers have been installed using recycled timbers from the main auditorium floor.
- Hydraulic hot and cold installation complete with cisterns, tap works and mixer installation nearing completion.
- Structural steel fire protection is 95% complete.
- New roofing complete with facias, guttering and downpipes in progress.
- Mechanical ducting and equipment delivered to site delivered and installation 40% complete.
- Bird cage scaffolding installed for painting and mechanical rough in above the dress circle.
- Roxy Lane fire coordination issues complete and installation pending.
- Services rough in cable trays installed 75% with ongoing coordination.
- Specialist Equipment Contractor services coordination and mark up.
- Seating supplier is finalising installation Program for the fixed (dress circle) and retractable seating.