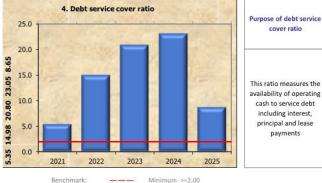

|             |                        |  |
| Retained Earnings               | 150,730,118     | 3,219,205 | 0           | 153,949,323            |  |
| Revaluation Reserves            | 243,295,887     | 0         | 0           | 243,295,887            |  |
| Total Equity                    | 394,026,004     | 3,219,205 | 0           | 397,245,209            |  |

**DRAFT** - Annual Budget

## 7. Key Performance Indicators

The financial indicators have been selected to address operational liquidity, fiscal responsibility and financial sustainability goals across short, medium and long-term time frames. The indicators will highlight historical and forecast performance.



Source for benchmark: Code of Accounting Practice and Financial Reporting #26

**DRAFT** - Annual Budget



Benchmark:

cover ratio This ratio measures the availability of operating cash to service debt including interest. principal and lease payments

#### Debt service cover ratio

Operating result before capital excluding interest and depreciation/impairment/amortisation Principal repayments (Statement of Cash Flows) plus borrowing costs (Income Statement)



Benchmark: - Maximum <10.00%

Source for Benchmark: Code of Accounting Practice and Financial Reporting #26

Source for benchmark: Code of Accounting Practice and Financial Reporting #26



Benchmark: Minimum >=3.00

Source for benchmark: Code of Accounting Practice and Financial Reporting #26

#### Cash expense cover ratio

Current year's cash and cash equivalents

plus all term deposits

Payments from cash flow of operating and

finan