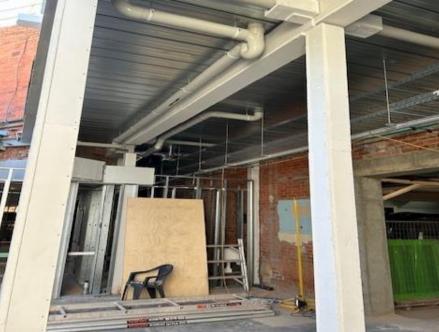

#### **Construction Progress**

- Block work and bondeck suspended slabs complete.
- Suspended slabs for dressing rooms and green room has been completed.
- Structural steel for loading dock and plant room complete.
- Structural steel in the Crate /Movie Café is complete.
- Theatre management penetration lintels and backstage opening lintels complete.
- Rear stage walkway is complete with slab and penetrations to full height.
- Disabled ramp from foyer to main auditorium sound lock is complete.
- Back of house handrails for staircase is complete.
- Foyer/ bar area flooring joist and bearers have been installed using recycled timbers from the main auditorium floor.
- Hydraulic hot and cold installation complete with cisterns, tap works and mixer installation nearing completion.
- Structural steel fire protection is 95% complete.
- New roofing complete with facias, guttering and downpipes in progress.
- Mechanical ducting and equipment delivered to site delivered and installation 40% complete.
- Bird cage scaffolding installed for painting and mechanical rough in above the dress circle.
- Roxy Lane fire coordination issues complete and installation pending.
- Services rough in cable trays installed 75% with ongoing coordination.
- Specialist Equipment Contractor services coordination and mark up.
- Seating supplier is finalising installation Program for the fixed (dress circle) and retractable seating.

Figure 1 Scaffolding for services and painting - Dress circle.

Figure 2 Cafe /bar flooring(recycled)

Figure 3 Back stage cross over.

Figure 4 Electrical cable trays and drainage