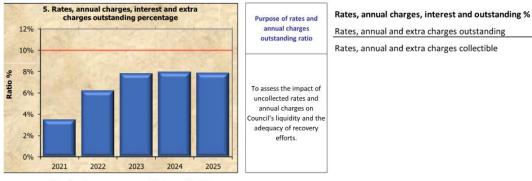

,209            |  |

**DRAFT** - Annual Budget

## 7. Key Performance Indicators

The financial indicators have been selected to address operational liquidity, fiscal responsibility and financial sustainability goals across short, medium and long-term time frames. The indicators will highlight historical and forecast performance.



Source for benchmark: Code of Accounting Practice and Financial Reporting #26

**DRAFT** - Annual Budget



Benchmark:

cover ratio This ratio measures the availability of operating cash to service debt including interest. principal and lease payments

#### Debt service cover ratio

Operating result before capital excluding interest and depreciation/impairment/amortisation Principal repayments (Statement of Cash Flows) plus borrowing costs (Income Statement)



Benchmark: - Maximum <10.00%

Source for Benchmark: Code of Accounting Practice and Financial Reporting #26

Source for benchmark: Code of Accounting Practice and Financial Reporting #26



Benchmark: Minimum >=3.00

Source for benchmark: Code of Accounting Practice and Financial Reporting #26

#### Cash expense cover ratio

Current year's cash and cash equivalents

plus all term deposits

Payments from cash flow of operating and

financing activities

**DRAFT** - Annual Budget

### 8. Borrowings Statement

Council is not proposing any new borrowings for 2024/25. The Statement below shows a summary of the current loan borrowings included in the Annual Budget.

| Description             | Purpose              | Loan % | Final      | Opening   | Annual    | Principal  | Interest   | Princi