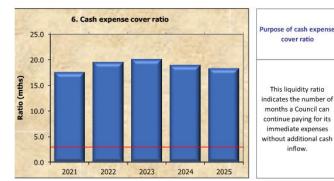

ancial sustainability goals across short, medium and long-term time frames. The indicators will highlight historical and forecast performance.



Source for benchmark: Code of Accounting Practice and Financial Reporting #26

**DRAFT** - Annual Budget



Benchmark:

cover ratio This ratio measures the availability of operating cash to service debt including interest. principal and lease payments

#### Debt service cover ratio

Operating result before capital excluding interest and depreciation/impairment/amortisation Principal repayments (Statement of Cash Flows) plus borrowing costs (Income Statement)



Benchmark: - Maximum <10.00%

Source for Benchmark: Code of Accounting Practice and Financial Reporting #26

Source for benchmark: Code of Accounting Practice and Financial Reporting #26



Benchmark: Minimum >=3.00

Source for benchmark: Code of Accounting Practice and Financial Reporting #26

#### Cash expense cover ratio

Current year's cash and cash equivalents

plus all term deposits

Payments from cash flow of operating and

financing activities

**DRAFT** - Annual Budget

### 8. Borrowings Statement

Council is not proposing any new borrowings for 2024/25. The Statement below shows a summary of the current loan borrowings included in the Annual Budget.

| Description             | Purpose              | Loan % | Final      | Opening   | Annual    | Principal  | Interest   | Principal   |
|-------------------------|----------------------|--------|------------|-----------|-----------|------------|------------|-------------|
|                         |