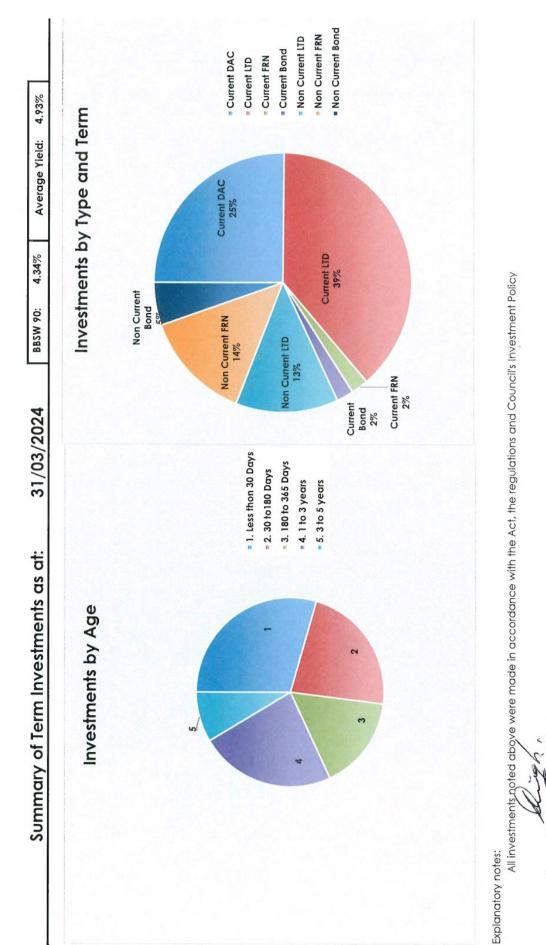

| 46,614,089        |       |
|                               |                    |                                         | DAC Deposit At Call                              | I                 |       |
|                               | 46.614.089 100.0%  | ~~~~~~~~~~~~~~~~~~~~~~~~~~~~~~~~~~~~~~~ | LTD Long Term Deposit<br>FRN Flocting Rate Notes | eposit<br>a Notes |       |
|                               | 1                  | 2                                       | σ                                                | ond               |       |
| _                             | C                  | 4                                       |                                                  |                   |       |

93.55% 6.459

3,005,691 43,608,398

Local Non Local



Leeton Shire Council

Responsible Accadming Officer 12 April, 2024 MARSDEN JACOB ASSOCIATES

economics public policy markets strategy

### Water Market Update – March 20<sup>th</sup> 2024

#### Market Summary

- Leeton Shire Council has an estimated **731 ML** of temporary allocation available for trade. Leeton Shire Council should consider trading most of their allocation before the end of the water year.
- The Council can only carryover 155 ML of entitlement as of June 30 2024. The Council could consider purchasing Carryover parking in the Murrumbidgee should it not sell its remaining allocation. Current prices are around \$115-\$115/ML (see <a href="https://waterflow.io/overview/carryover">https://waterflow.io/overview/carryover</a>).
- The Council could also consider selling Forward