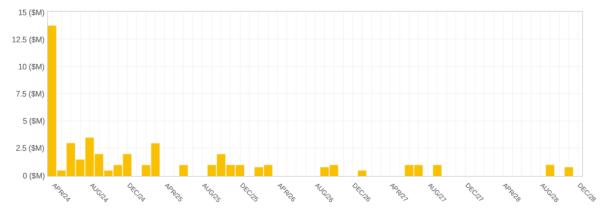

| Performance Measures                               | Year to Date | Last Year (Mar) |
|----------------------------------------------------|--------------|-----------------|
| Portfolio Average Interest<br>Rate (YTD inc. Cash) | 4.55%        | 2.93%           |
| Investment Balances                                | Year to Date | Last Year       |
| Opening Balance as at 1 Mar                        | \$47,063,457 | \$46,253,349    |
| Current Balance as at 31 Mar                       | \$46,614,089 | \$49,793,514    |

#### **Council Portfolio Compliance**

#### Investment Maturing Profile

The portfolio remains lightly diversified from a maturity perspective with deposits maturing out to 5 years. The graph below shows when Council's current investments mature and the related values:



#### Financial Asset Allocation

Council's financial assets are invested as per the table below:

| Investment            | Risk Ass | essment  | Investment | % of      |
|-----------------------|----------|----------|------------|-----------|
| Туре                  | Capital  | Interest | Face Value | Portfolio |
| Term Deposits         | Low      | Low      | 24,000,000 | 51.49%    |
| Cash/At Call Deposits | Low      | Low      | 11,714,089 | 25.13%    |
| Floating Rate Notes   | Low      | Low      | 7,400,000  | 15.88%    |
| Bonds                 | Low      | Low      | 3,500,000  | 7.51%     |
| TOTAL                 |          |          | 46,614,089 | 100%      |

#### Counterparty

As at the end of March 2024, Council did not have an overweight position to any single Authorise