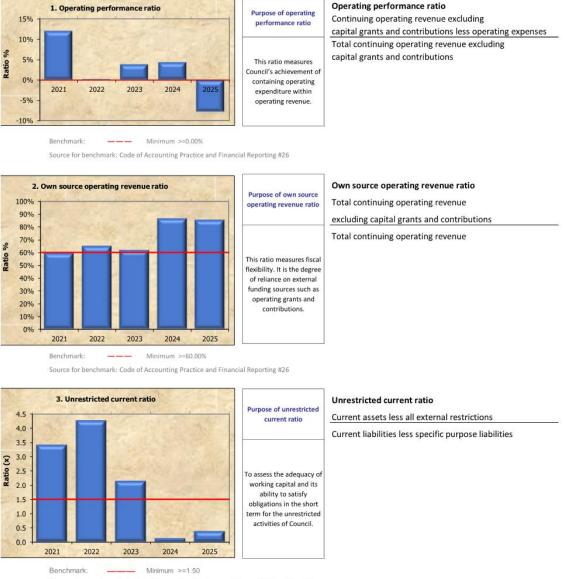

3,219,205 | 0           | 397,245,209            |  |
| Equity                          |                 |           |             |                        |  |
| Retained Earnings               | 150,730,118     | 3,219,205 | 0           | 153,949,323            |  |
| Revaluation Reserves            | 243,295,887     | 0         | 0           | 243,295,887            |  |
| Total Equity                    | 394,026,004     | 3,219,205 | 0           | 397,245,209            |  |

**DRAFT** - Annual Budget

## 7. Key Performance Indicators

The financial indicators have been selected to address operational liquidity, fiscal responsibility and financial sustainability goals across short, medium and long-term time frames. The indicators will highlight historical and forecast performance.



Source for benchmark: Code of Accounting Practice and Financial Reporting #26

**DRAFT** - Annual Budget



Benchmark:

cover ratio This ratio measures the availability of operating cash to service debt including interest. principal and lease payments

#### Debt service cover ratio

Operating result before capital excluding interest and depreciation/impairment/amortisation Principal repayments (Statement of Cash Flows) plus borrowing costs (Income Statement)



Benchmark: - Maximum <10.00%

Source for Benchmark: Code of Accounting Practice and Financial Reporting #26

Source for benchmark: Code of Accounting Practice and Financial Reporting #26



Benchmark: Minimum >=3.00

Source for benchmark: Code of Accounting Practice and Financial Reporting #26

#### Cash expense cover ratio

Curre