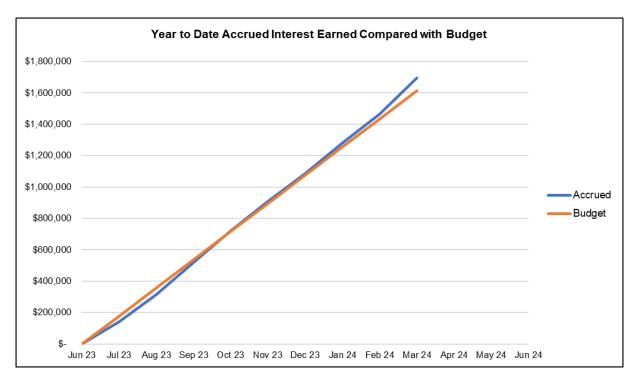

24     | \$2,400                        | -\$122    | \$2,278                   |
| 13/03/2024                    | 500  | \$24     | \$12,000                       | -\$410    | \$11,590                  |
| Total Water Sales (all funds) | 1750 |          | \$202,400                      | -\$7,318  | \$195,082                 |

#### IMPLICATIONS TO BE ADDRESSED

#### (a) Financial

The annualised rate of return across the portfolio is 4.93% for March 2024.

Original Budgeted Interest for FY23/24 is \$700K and increases to \$2,150,000 in the December QBRS. The actual \$230,488 in interest earned for March 2024 is higher than the revised budgeted amount of \$179,166 by \$51,322.

The following graph compares year-to-date interest with the <u>revised</u> budgeted interest for the period:



The consolidated actual investment income from 1 July 2023 to 31 March 2024 compared to the <u>revised</u> budgeted investment interest is detailed below:

| Actual versus budgeted interest and earnings | Mar-24        | Year To Date    |
|----------------------------------------------|---------------|-----------------|
| Investments - Interest earned                | \$<br>174,005 | \$<br>1,127,653 |
| Deposits at call                             | \$<br>53,692  | \$<br>560,467   |
| Rebates and Other earnings                   | \$<br>2,791   | \$<br>7,479     |
| Total Earnings                               | \$<br>230,488 | \$<br>1,695,599 |
| Budgeted Interest                            | \$<br>179,166 | \$<br>1,612,494 |
| Variance – Positive                          | \$<br>51,322