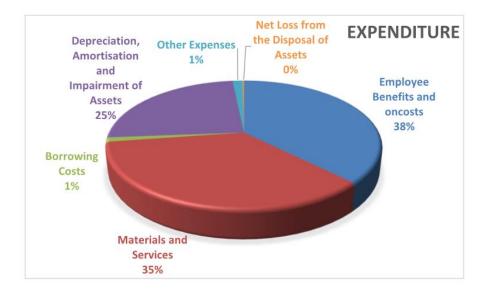

|                        |
| Transfers from Internal Reserves                       | 7,866,654    | 0          | 0          | 040,000    |                        |
| Transfers from Carryovers Reserves                     | ,300,034     | 0          | 0          | 0          | (                      |
|                                                        |              |            |            |            |                        |
| Net Reserve Movements                                  | 2,489,795    |            | -1,047,180 | 186,407    |                        |
| Net Increase / (Decrease) in Unrestricted              | 1,177,629    | 0          | 0          | 0          | 1,177,629              |

**DRAFT** - Annual Budget



#### Budgeted Sources of Income and Expenditure



### 3. Budget Operating Result by Entity

The Budget Operating Result by Fund presents the Council forecast performance for each of the different funds being General Fund, Waste Fund, Water Fund and Sewerage Fund. The financial data includes the following information:

- Current budget (December)
- Actual year to date data to the end of March ( for 2023/24)
- Draft Budget 2024/25 (forecast for next financial year)
- Total income (current and draft 2024/25 year end result)
- Total expenses (current and draft 2024/25 year end result)
- Operating result (current and draft 2024/25 year end result)

#### **General Fund - Operating Result**

| Description                               | Current<br>Budget<br>Dec QBR | Actual<br>31/3/24 | Draft Budget<br>2024/25 | \$ Var To<br>Current<br>Budget