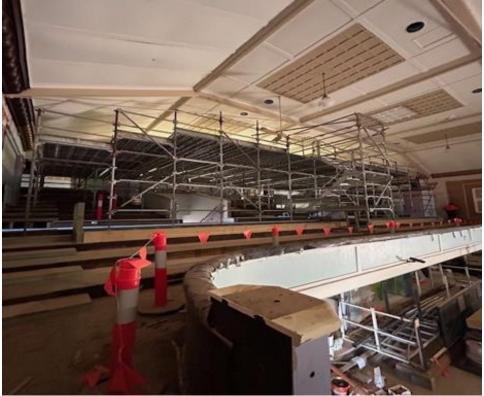

#### **Construction Progress**

- Block work and bondeck suspended slabs complete.
- Suspended slabs for dressing rooms and green room has been completed.
- Structural steel for loading dock and plant room complete.
- Structural steel in the Crate /Movie Café is complete.
- Theatre management penetration lintels and backstage opening lintels complete.
- Rear stage walkway is complete with slab and penetrations to full height.
- Disabled ramp from foyer to main auditorium sound lock is complete.
- Back of house handrails for staircase is complete.
- Foyer/ bar area flooring joist and bearers have been installed using recycled timbers from the main auditorium floor.
- Hydraulic hot and cold installation complete with cisterns, tap works and mixer installation nearing completion.
- Structural steel fire protection is 95% complete.
- New roofing complete with facias, guttering and downpipes in progress.
- Mechanical ducting and equipment delivered to site delivered and installation 40% complete.
- Bird cage scaffolding installed for painting and mechanical rough in above the dress circle.
- Roxy Lane fire coordination issues complete and installation pending.
- Services rough in cable trays installed 75% with ongoing coordination.
- Specialist Equipment Contractor services coordination and mark up.
- Seating supplier is finalising installation Program for the fixed (dress circle) and retractable seating.

Figure 1 Scaffolding for services and painting - Dress circle.

Figure 2 Cafe /bar flooring(recycled)

Figure 3 Back stage cross over.

Figure 4 Electrical cable trays and drainage