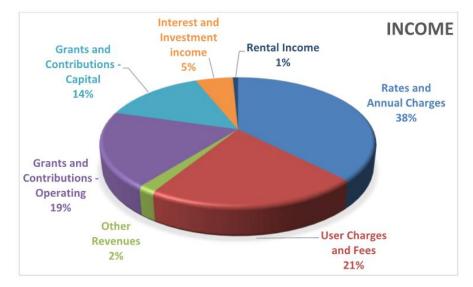

| 0            | 0          | /30,000    | 640,000    |                        |
| Transfers from Internal Reserves                       | 7,866,654    | 0          | 0          | 040,000    |                        |
| Transfers from Carryovers Reserves                     | ,300,034     | 0          | 0          | 0          | (                      |
|                                                        |              |            |            |            |                        |
| Net Reserve Movements                                  | 2,489,795    |            | -1,047,180 | 186,407    |                        |
| Net Increase / (Decrease) in Unrestricted              | 1,177,629    | 0          | 0          | 0          | 1,177,629              |

**DRAFT** - Annual Budget



#### Budgeted Sources of Income and Expenditure



### 3. Budget Operating Result by Entity

The Budget Operating Result by Fund presents the Council forecast performance for each of the different funds being General Fund, Waste Fund, Water Fund and Sewerage Fund. The financial data includes the following information:

- Current budget (December)
- Actual year to date data to the end of March ( for 2023/24)
- Draft Budget 2024/25 (forecast for next financial year)
- Total income (current and draft 2024/25 year end result)
- Total expenses (current and draft 2024/25 year end result)
- Operating result (current and draft 2024/25 year end result)

#### **General Fund - Operating Result**

| Description                               | Current<br>Budget<br>Dec QBR | Actual<br>31/3/24 | Draft